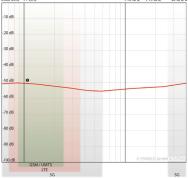

# Attenuation | Grounding

- This product shields high frequency electromagnetic fields (HF). The indicated dB-values apply to 1 GHz, view chart for other frequencies. Expert reports ranging from 40/600 MHz to 40 GHz according to standards ASTM D4935-10 or IEEE Std 299-2006, view report above.
- This product with an electrically conductive surface shields low-frequency alternating electric fields (LF). For this purpose a grounding is necessary, i.e. an integration into the functional-equipotential bonding (FEB), please find suitable grounding accessories under "Groundina".

#### Width: 160 cm ٠

- Length: Available by the meter
- Shrink after first wash: 0 % width, 0 % length ٠
- Extensibility: 50 % width, 80 % length ٠
- Attenuation: 50 dB
- Color: Silver .
- Raw materials: 80 % spandex, 20 % silver .
- Weight: 130 g/m<sup>2</sup>
- Surface conductivity: 0.5 ohm / inch (2.54 cm)