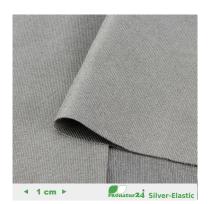

Strechable fully silvered spandex fabric for sewing clothes. Pleasant feeling to the skin. Silver. 50 dB. Width 160 cm.

PRonatur24 Silver-Elastic

600 MHz V1 GH r ODouble laye GHz ▼15 GH

## **Properties**

SILVER-ELASTIC is a compact, full silvered spandex fabric for HF+LF shielding. Typical application to sew articles of clothing. Due to the high elasticity perfect as close-fitting laundry. Actually our best apparel fabric.

#### Width: 160 cm ٠

- Length: Available by the meter
- Shrink after first wash: 0 % width, 0 % length ٠
- Extensibility: 50 % width, 80 % length ٠
- Attenuation: 50 dB
- Color: Silver .
- Raw materials: 80 % spandex, 20 % silver .
- Weight: 130 g/m<sup>2</sup>
- Surface conductivity: 0.5 ohm / inch (2.54 cm)