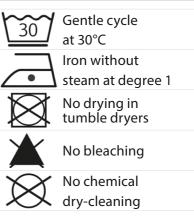

Cleaning with our special washing detergent **TEXCARE**. No handwashing! For allergy sufferers: Every new fabric smells, wash before its first usage!

45