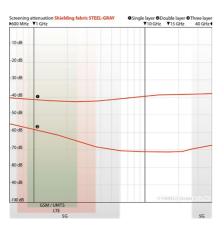

### **Technical data**

- Size: 200 cm x 140 cm
- Attenuation: 41 dB
- Raw materials: 40 % cotton, 30 % polyester, 30 % stainless steel
- Color: Gray

### **Screening attenuation**

The screening attenuation is regularly tested in our own EMC laboratory. We have measurement setups due to the following standards: ASTM D4935-10, IEEE Std 299-2006, IEEEE Std 1128-1998, ASTM A698/A698M-07. Please find the test report at our homepage directly on the product page.