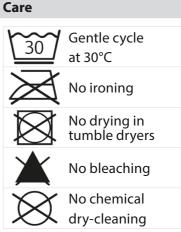

Cleaning with our special washing detergent **TEXCARE**. No handwashing! For allergy sufferers: Every new fabric smells, wash before its first usage!

**Textile products**