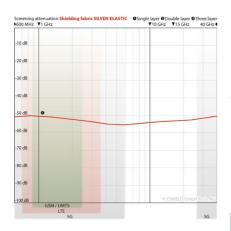

### **Technical data**

- European sizes: S, M, L, XL, XXL
- Shielding attenuation: 50 dB
- Color: Silver
- Raw materials: 80 % spandex, 20 % silver
- Weight: 130 g/m<sup>2</sup>
- Surface conductivity: 0.5 ohm (square resistance R□)

### **Screening attenuation**

The screening attenuation is regularly tested in our own EMC laboratory. We have measurement setups due to the following standards: ASTM D4935-10, IEEE Std 299-2006, IEEEE Std 1128-1998, ASTM A698/A698M-07. Please find the test report at our homepage directly on the product page