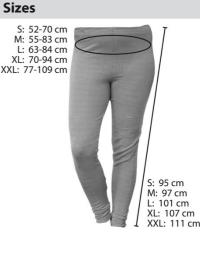

### **Technical data**

- European sizes: S, M, L, XL, XXL
- Shielding attenuation: 50 dB
- Color: Silver
- Raw materials: 80 % spandex, 20 % silver
- Weight: 130 g/m<sup>2</sup>
- Surface conductivity: 0.5 ohm (square resistance R□)