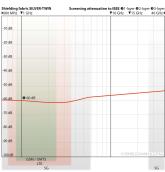

## **Attenuation | Grounding**

- This product shields **high frequency electromagnetic fields** (HF). The indicated dB-values apply to 1 GHz, view chart for other frequencies. Laboratory report ranging from 40/600 MHz to 40 GHz according to standards ASTM D4935-10 or IEEE Std 299-2006, view report above.
- This product with an electrically conductive surface shields low-frequency alternating electric fields (LF). For this purpose a grounding is necessary, i.e. an integration into the functionalequipotential bonding (FEB), please find suitable grounding accessories under "Grounding".

#### **Technical data**

- Width: 150 cm, +/- 2 cm
- Length: Available by the meter
- Attenuation: 60 dB
- Color: Frontside light gray, backside silver. Attention: Due to silver oxidation the front side can have very slight discolouration, this is no quality defect!
- Raw materials: 50 % cotton, 35 % polyester, 15 % silver
- Weight: 150 g/m²
- Dimension stability: +/- 3 %
- Surface conductivity: 0.25 ohm / inch (2.54 cm)