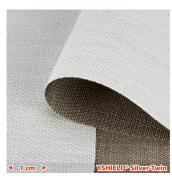

#### **Properties**

SILVER-TWIN is a **compact cotton/silver fabric** for the protection against high-frequency (HF) radiation. Typical application as **curtain**, to sew clothes, handy bags, etc..

**Special feature:** The frontside is made of white cotton, while the backside is densely woven with a silver thread. Despite the extremely high attenuation due to the dark silver threads on the backside, this fabric has a light gray frontside!

#### **Technical data**

- Width: 150 cm, +/- 2 cm
- Length: Available by the meter
- Attenuation: 60 dB
- Color: Frontside light gray, backside silver. Attention: Due to silver oxidation the front side can have very slight discolouration, this is no quality defect!
- Raw materials: 50 % cotton, 35 % polyester, 15 % silver
- Weight: 150 g/m²
- Dimension stability: +/- 3 %
- Surface conductivity: 0.25 ohm / inch (2.54 cm)