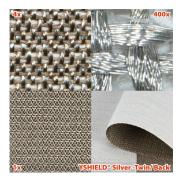

#### **Properties**

SILVER-TWIN is a **compact cotton/silver fabric** for the protection against high-frequency (HF) radiation. Typical application as **curtain**, to sew clothes, handy bags, etc..

**Special feature:** The frontside is made of white cotton, while the backside is densely woven with a silver thread. Despite the extremely high attenuation due to the dark silver threads on the backside, this fabric has a light gray frontside!

#### **Technical data**

- Width: 150 cm, +/- 2 cm
- Length: Available by the meter
- Attenuation: 60 dB
- Color: Frontside light gray, backside silver. Attention: Due to silver oxidation the front side can have very slight discolouration, this is no quality defect!
- Raw materials: 50 % cotton, 35 % polyester, 15 % silver
- Weight: 150 g/m²
- Dimension stability: +/- 3 %
- Surface conductivity: 0.25 ohm / inch (2.54 cm)