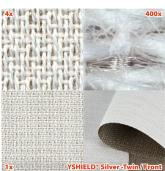

#### **Properties**

SILVER-TWIN is a **compact cotton/silver fabric** for the protection against high-frequency (HF) radiation. Typical application as **curtain**, to sew clothes, handy bags, etc..

**Special feature:** The frontside is made of white cotton, while the backside is densely woven with a silver thread. Despite the extremely high attenuation due to the dark silver threads on the backside, this fabric has a light gray frontside!

#### **Technical data**

- Width: 150 cm, +/- 2 cm
- Length: Available by the meter
- Attenuation: 60 dB
- Color: Frontside light gray, backside silver. Attention: Due to silver oxidation the front side can have very slight discolouration, this is no quality defect!
- Raw materials: 50 % cotton, 35 % polyester, 15 % silver
- Weight: 150 g/m²
- Dimension stability: +/- 3 %
- Surface conductivity: 0.25 ohm / inch (2.54 cm)